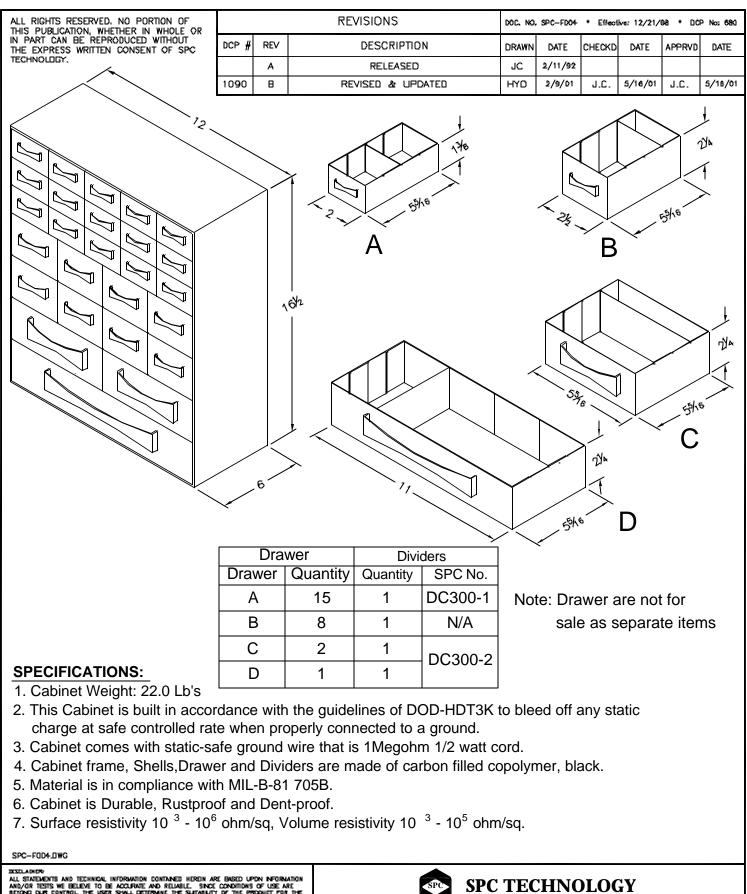

| NTENDED USE AND ABSUNE ALL RISK AND LIABILITY MHATSOEVER IN CONNECTION THEREWITH.   |              |         |                                          |           |                |               |             |     |
|-------------------------------------------------------------------------------------|--------------|---------|------------------------------------------|-----------|----------------|---------------|-------------|-----|
| UNLESS OTHERWISE<br>SPECIFIED,<br>DIMENSIONS ARE<br>FOR REFERENCE<br>PURPOSES ONLY. | DRAWN BY:    | DATE:   | DRAWING TITLE:                           |           |                |               |             |     |
|                                                                                     | JOHN COLE    | 2/11/92 | PLASTIC FRAME CONDUCTIVE STORAGE CABINET |           |                |               |             |     |
|                                                                                     | CHECKED BY:  | DATE:   | SIZE                                     | DWG. ND.  |                | ELEC          | TRONIC FILE | REV |
|                                                                                     |              |         | A                                        | CPC-30026 |                | 84N1454.DWG 8 |             | в   |
|                                                                                     | APPROVED BY: | DATE:   |                                          |           |                |               |             |     |
|                                                                                     |              |         | SCALE                                    | E: NTS    | U.O.M.: INCHES |               | SHEET: 1 OF |     |